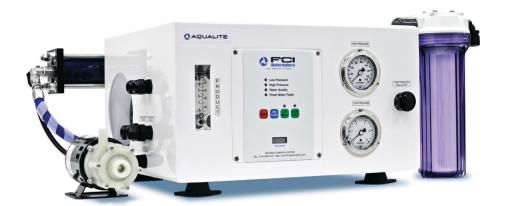

## TAKE THE INDUSTRY BY STORM.

Power and sail boaters who require a low power consumption watermaker will find the FCI Aqualite Series a perfect fit. But, don't let it's small stature fool you. The Aqualite Series embodies absolutely everything FCI Watermakers signifies: superior quality, top-grade materials, impeccable design and unsurpassed engineering. The Aqualite Series incorporates the highest grade components and quality craftsmanship the marine industry has to offer— after all, it is a FCI Watermakers system.

With a production output of 200 GPD, this new series of watermakers presents boaters with a low power consumption alternative, producing unlimited pure water on-board for virtually all applications. The Aqualite Series is available worldwide through our distribution network consisting of over 200 sales and service dealers in over 70 countries.

## STANDARD FEATURES:

- Touch Pad Controls
- Low Power Consumption
- Feed Pump
- Vibration Isolation Mounts
- 316SS High-Pressure Pump
- 5 Micron Pre-Filtration
- Powder Coated Aluminum Frame