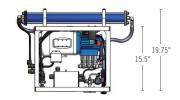

## TAKE THE INDUSTRY BY STORM.

Power and sail boaters who require a low power consumption watermaker will find the FCI Aqualite Series a perfect fit. But, don't let it's small stature fool you. The Aqualite Series embodies absolutely everything FCI Watermakers signifies: superior quality, top-grade materials, impeccable design and unsurpassed engineering. The Aqualite Series incorporates the highest grade components and quality craftsmanship the marine industry has to offer— after all, it is a FCI Watermakers system.

With a production output of 200 GPD, this new series of watermakers presents boaters with a low power consumption alternative, producing unlimited pure water on-board for virtually all applications. The Aqualite Series is available worldwide through our distribution network consisting of over 200 sales and service dealers in over 70 countries.

## STANDARD FEATURES:

- Touch Pad Controls
- Low Power Consumption
- Feed Pump
- Vibration Isolation Mounts
- 316SS High-Pressure Pump
- 5 Micron Pre-Filtration
- Powder Coated Aluminum Frame