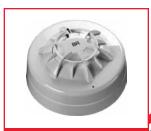

IONAL FIRE DETECTION SYSTEM

- 3.5 in Square LCD Back-lit Color Display
- ▶ Water-resistant
- System Monitoring and Alarm Indication from One Central Location
- Audible Alarm for "Fire" or "System Fault"
- Programmable Screens for Easy System Description
- USB Port for Display Programming
- USB Drive Included
- ▶ 48" Wiring Harness to Connect to Control Module
- Programmable from 4 to 12 Zones

- Detectors Available in UL and MED Versions
- Monitor Up to 8 Detectors Per Zone
- Auto-sensing 12/24V DC Supply
- Voltage, Reverse Polarity and EMI Protected
- Internal buzzer notifies of "alarm" or fault "conditions"
- Relay outputs for "alarm" or fault "conditions"
- ▶ **C** € Marked
- Monitor Fireboy-Xintex CM D5/6-M CO Alarms Through FBD Display



Display



Control Module



Smoke Detector



**Heat Detector** 







## **MONITOR VESSEL** FROM ONE LOCATION

These systems can be set up to monitor the engine room, battery compartment, lazarette, toy garage and accommodation spaces. Each system features easy installation and minimal display setup to customize.























## fireboy-xintex.com

Fireboy-Xintex LLC 616.735.9380 A Darley Company O-379 Lake Michigan Drive NW Grand Rapids, MI 49534

Fireboy-Xintex UK Operations Limited +44 (0) 845 389 9462 10 Holton Road / Holton Heath Trading Park, Poole Dorset BH166LT / United Kingdom