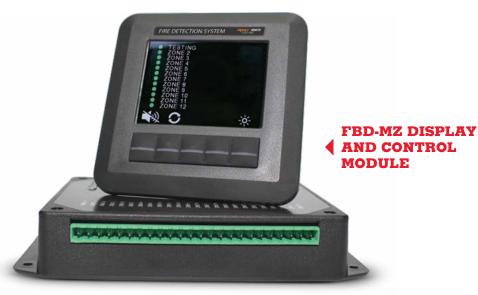

## FBD-MZ CONVENTIONAL FIRE DETECTION SYSTEM

- 3.5 in Square LCD Back-lit Color Display
- ▶ Water-resistant
- System Monitoring and Alarm Indication from One Central Location
- Audible Alarm for "Fire" or "System Fault"
- Programmable Screens for Easy System Description
- USB Port for Display Programming
- USB Drive Included
- ▶ 48" Wiring Harness to Connect to Control Module
- Programmable from 4 to 12 Zones

Display

Control Module

Smoke Detector

**Heat Detector** 