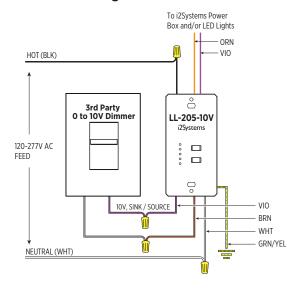

# WIRING EXAMPLES

# 0-10V Dimming

For setup and operational details, please refer to the LL-205 Installation Guide available at www.i2systems.com.

tel +1.860.567.0708

fax +1.860.567.2501 sales@i2systems.com