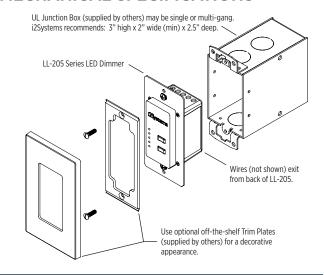

|            |
| Max Current         | 20mA/120V AC       |            |
| 0-10V Control Input |                    |            |
| Typical Voltage     | -                  | 0-10V DC   |
| Max Voltage         | -                  | 15V DC     |
| Typ. Current        | -                  | .5mA       |
| Dimming Output      |                    |            |
| Max Voltage         | 30V DC             |            |
| Max Current         | 30mA               |            |
| Environmental       |                    |            |
| Operating Temp      | -20 to 40°C        |            |
| Humidity            | 95% Non-Condensing |            |

For more information, refer to the LightLink LL-205 Installation Guide available at www.i2systems.com

# **MECHANICAL SPECIFICATIONS**



# WIRING EXAMPLES

### **Push-Button Dimming**



# 0-10V Dimming



For setup and operational details, please refer to the LL-205 Installation Guide available at www.i2systems.com.

tel +1.860.567.0708

fax +1.860.567.2501 sales@i2systems.com