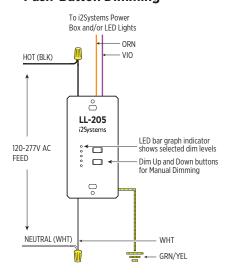

0mA/120V AC       |            |
| 0-10V Control Input |                    |            |
| Typical Voltage     | -                  | 0-10V DC   |
| Max Voltage         | -                  | 15V DC     |
| Typ. Current        | -                  | .5mA       |
| Dimming Output      |                    |            |
| Max Voltage         | 30V DC             |            |
| Max Current         | 30mA               |            |
| Environmental       |                    |            |
| Operating Temp      | -20 to 40°C        |            |
| Humidity            | 95% Non-Condensing |            |

For more information, refer to the LightLink LL-205 Installation Guide available at www.i2systems.com

# **MECHANICAL SPECIFICATIONS**



# WIRING EXAMPLES

### **Push-Button Dimming**



# 0-10V Dimming



For setup and operational details, please refer to the LL-205 Installation Guide available at www.i2systems.com.

tel +1.860.567.0708

fax +1.860.567.2501 sales@i2systems.com