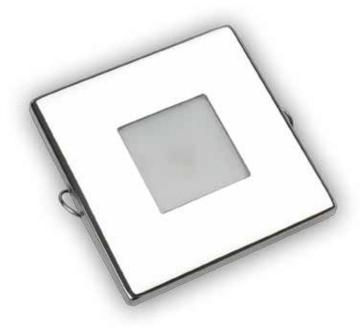

Square Trim

LLB-62WW-81-SQ LLB-62WW-81-BQ LLB-62WW-81-WQ

Polished Stainless Trim, 2800K Warm White 3.2W Brushed Stainless Trim, 2800K Warm White 3.2W White Stainless Trim, 2800K Warm White 3.2W