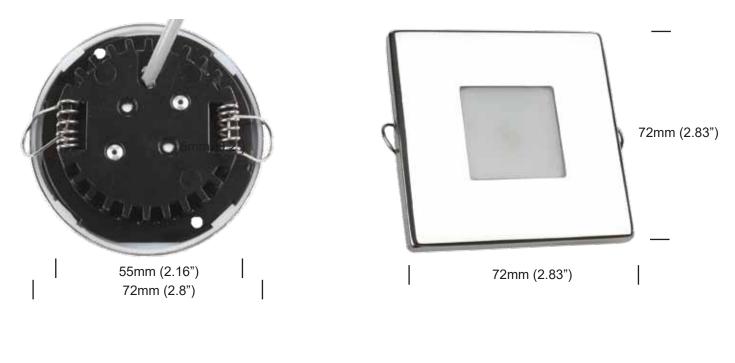

## Requires only 2.16" hole Spring or Screw Mount IP65 for Indoor or Outdoor Use

#### SPECIFICATIONS

| Voltage:    | 10-30VDC                  |
|-------------|---------------------------|
| Power:      | 3.2 Watt (0.27A at 12VDC) |
| Output:     | 244 Lumen White           |
| Color:      | 2800, 85 CRI              |
| IP Rating:  | 65                        |
| Hole Depth: | 18mm (0.7")               |
| Hole Size:  | 55mm (2.16")              |

15mm (0.6")

5mm (0.2")

ROUND BEZEL

SQUARE BEZEL