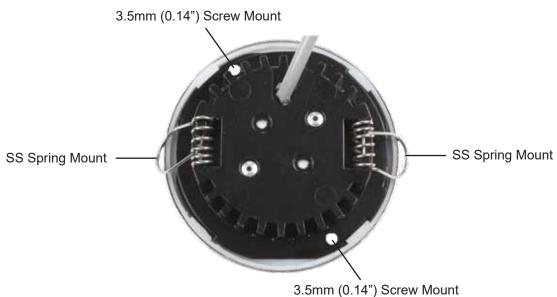

## NEW 2.8" Indoor/Outdoor Recessed LED Light 2800K 85 CRI Dimmable LED

Elegant polished, brushed, or white 316 stainless trim with frosted Lens make this light the perfect choice. Choose either two screw mounting or Stainless Spring Clips. Digitally dimmable design means you will not need additional circuitry to adjust to just the right output. Reverse polarity protection.

## Requires only 2.16" hole Spring or Screw Mount IP65 for Indoor or Outdoor Use