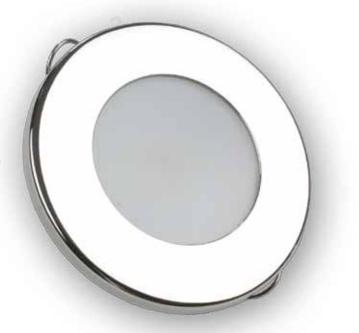

## NEW 2.8" Indoor/Outdoor Recessed LED Light 2800K 85 CRI Dimmable LED

Elegant polished, brushed, or white 316 stainless trim with frosted Lens make this light the perfect choice. Choose either two screw mounting or Stainless Spring Clips. Digitally dimmable design means you will not need additional circuitry to adjust to just the right output. Reverse polarity protection.

#### MODEL #

**Round Trim** 

LLB-62WW-81-SS LLB-62WW-81-BN LLB-62WW-81-WH Polished Stainless Trim, 2800K Warm White 3.2W Brushed Stainless Trim, 2800K Warm White 3.2W White Stainless Trim, 2800K Warm White 3.2W