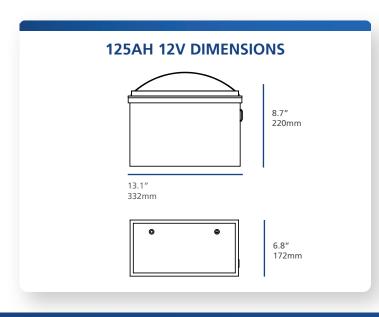

#### **MECHANICAL**

| Dimensions           | 13.1" x 6.8" x 8.7" (332mm x 172mm x 220mm) G31 |
|----------------------|-------------------------------------------------|
| Weight               | 29.8lbs (13.5kg)                                |
| Battery Terminals    | M8 x 1.25                                       |
| Carrying Capability  | Strap                                           |
| Moutning Orientation | Horizontal or Vertical                          |