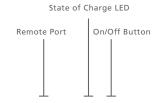

Internal BMS - reduces footprint

Cell Balancing - extends lifetime of battery

LED's to Monitor State of Charge

Remote Panel - view status of battery, turn battery on and off

Bluetooth - connect to the Xantrex mobile app to view status of battery

#### APPLICATIONS:

10 YEAR WARRANTY<sup>2</sup>

www.xantrex.com CUSTOMER CARE: 1.800.670.0707

TOP VIEW