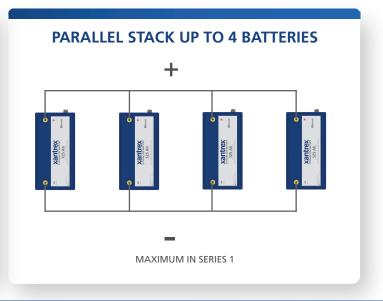

00-500 cycles. The Xantrex lithium battery offers exceptional power density and is also available with a heating blanket option if installation is outside the main cabin. With the Bluetooth connection enabled gathering real time data from the battery is incredibly simple and always accurate.



Internal BMS - reduces footprint



Cell Balancing - extends lifetime of battery



LED's to Monitor State of Charge



Remote Panel - view status of battery, turn battery on and off



Bluetooth - connect to the Xantrex mobile app to view status of battery



Parallel Stack up to 4 batteries

#### APPLICATIONS:











10 YEAR WARRANTY<sup>2</sup>

www.xantrex.com CUSTOMER CARE: 1.800.670.0707













TOP VIEW



# XANTREX APP

- Connect with bluetooth
- Monitor battery

DOWNLOAD ON









#### **BATTERY SPECIFICATION**

| Part Number                      | 883-0125-12                                                                            |
|----------------------------------|----------------------------------------------------------------------------------------|
| Battery Voltage                  | 12V                                                                                    |
| Nominal True Capacity            | 125Ah                                                                                  |
| Nominal Voltage                  | 12.8 Volts                                                                             |
| Nominal Watt Hours               | 1600Wh                                                                                 |
| Internal