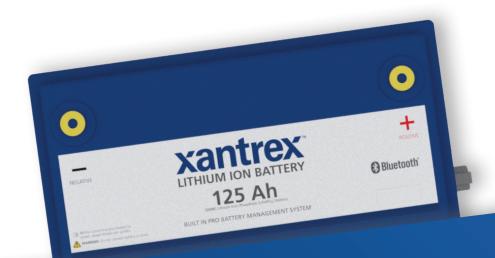

## LITHIUM ION BATTERY DATASHEET

**AVAILABLE IN:** 

**125 Ah** 

Group 31 Battery
Drop-in Replacement

Optional Heater (881-0180-12)

### **MORE POWER IN LESS SPACE**

The Xantrex Lithium Ion Iron Phosphate (LiFePO4) battery uses safety certified cells. Equipped with redundant safety features, the Xantrex lithium battery is the safest in the market today. Specifically designed to withstand the harsh operating environments of mobile and marine applications, the Xantrex lithium battery lasts up to 6,000 cycles¹ compared to a traditional lead acid or AGM battery, which typically lasts 400-500 cycles. The Xantrex lithium battery offers exceptional power density and is also available with a heating blanket option if installation is outside the main cabin. With the Bluetooth connection enabled gathering real time data from the battery is incredibly simple and always accurate.

Internal BMS - reduces footprint

Cell Balancing - extends lifetime of battery

LED's to Monitor State of Charge

Remote Panel - view status of battery, turn battery on and off

Bluetooth - connect to the Xantrex mobile app to view status of battery