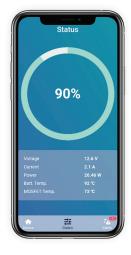

ts 400-500 cycles. The Xantrex lithium battery offers exceptional power density and is also available with a heating blanket option if installation is outside the main cabin. With the Bluetooth connection enabled gathering real time data from the battery is incredibly simple and always accurate.



Internal BMS - reduces footprint



Cell Balancing - extends lifetime of battery



LED's to Monitor State of Charge



Remote Panel - view status of battery, turn battery on and off



Bluetooth - connect to the Xantrex mobile app to view status of battery



Parallel Stack up to 4 batteries

#### APPLICATIONS:











10 YEAR WARRANTY<sup>2</sup>

www.xantrex.com CUSTOMER CARE: 1.800.670.0707













TOP VIEW



# XANTREX APP

- Connect with bluetooth
- Monitor battery

DOWNLOAD ON









#### **BATTERY SPECIFICATION**

| Part Number                      | 883-0125-12                                                                            |
|----------------------------------|----------------------------------------------------------------------------------------|
| Battery Voltage                  | 12V                                                                                    |
| Nominal True Capacity            | 125Ah                                                                                  |
| Nominal Voltage                  | 12.8 Volts                                                                             |
| Nominal Watt Hours               | 1600Wh                                                                                 |
| Inte