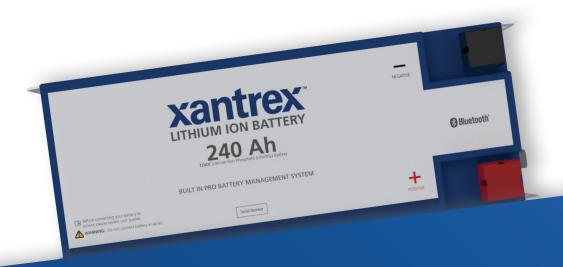

## LITHIUM ION BATTERY DATASHEET

**AVAILABLE IN:** 

240 Ah

## **MORE POWER IN LESS SPACE**

The Xantrex Lithium Ion Iron Phosphate (LiFePO4) battery uses safety certified cells. Equipped with redundant safety features, the Xantrex lithium battery is the safest in the market today. Specifically designed to withstand the harsh operating environments of mobile applications, the Xantrex lithium battery lasts up to 6,000 cycles¹ compared to a traditional lead acid or AGM battery, which typically lasts 400-500 cycles. The Xantrex lithium battery offers exceptional power density and is also available with a heating blanket option if installation is outside the main cabin. With the Bluetooth connection enabled gathering real time data from the battery is incredibly simple and always accurate.

Internal BMS - reduces footprint

Cell Balancing - extends lifetime of battery

LED's to Monitor State of Charge

Parallel Stack up to 2 batteries