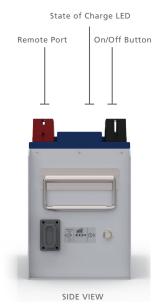

Internal BMS - reduces footprint

Cell Balancing - extends lifetime of battery

LED's to Monitor State of Charge

Parallel Stack up to 2 batteries

#### APPLICATIONS:

10 YEAR WARRANTY<sup>2</sup>

www.xantrex.com
CUSTOMER CARE: 1.800.670.0707

TOP VIEW

- Connect with bluetooth
- Monitor battery

DOWNLOAD ON