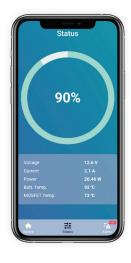

## **MORE POWER IN LESS SPACE**

The Xantrex Lithium Ion Iron Phosphate (LiFePO4) battery uses safety certified cells. Equipped with redundant safety features, the Xantrex lithium battery is the safest in the market today. Specifically designed to withstand the harsh operating environments of mobile applications, the Xantrex lithium battery lasts up to 6,000 cycles¹ compared to a traditional lead acid or AGM battery, which typically lasts 400-500 cycles. The Xantrex lithium battery offers exceptional power density and is also available with a heating blanket option if installation is outside the main cabin. With the Bluetooth connection enabled gathering real time data from the battery is incredibly simple and always accurate.

#### APPLICATIONS:

10 YEAR WARRANTY<sup>2</sup>

www.xantrex.com
CUSTOMER CARE: 1.800.670.0707

TOP VIEW

- Connect with bluetooth
- Monitor battery

DOWNLOAD ON