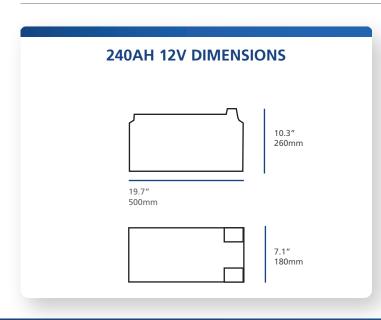

### **MECHANICAL**

| Dimensions           | 19.7" x 7.1" x 10.3" (500mm x 180mm x 260mm) |
|----------------------|----------------------------------------------|
| Weight               | 69.4lbs (31.5kg)                             |
| Battery Terminals    | M8 x 1.25                                    |
| Carrying Capability  | Two metal handles                            |
| Moutning Orientation | Standing                                     |