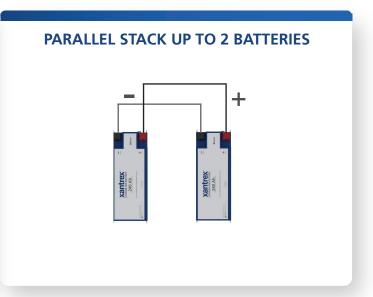

Internal BMS - reduces footprint

Cell Balancing - extends lifetime of battery

LED's to Monitor State of Charge

Parallel Stack up to 2 batteries